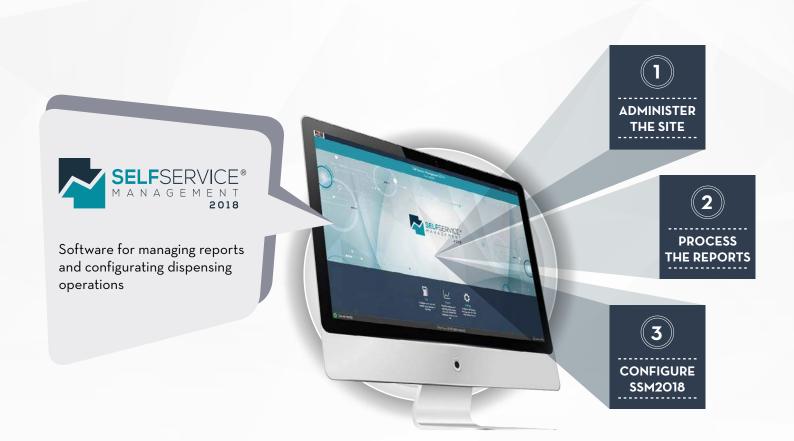

### **FEATURES**

- · USERS MANAGEMENT
- · EASY TO INSTALL
- TRANSACTION REPORT

The new Self Service Management 2018 interface answers once more to the needs you've always had. But better. More intuitively, definitely more attractively and more flexibly. What PIUSI offers you is the possibility to continue working with the Self Service Management 1.O range, but giving you more potential and more efficiency.

## PERFORMANCE UP TO

16

DISPENSERS

USB/WEB
SOFTWARE VERSION
INSTALLATION