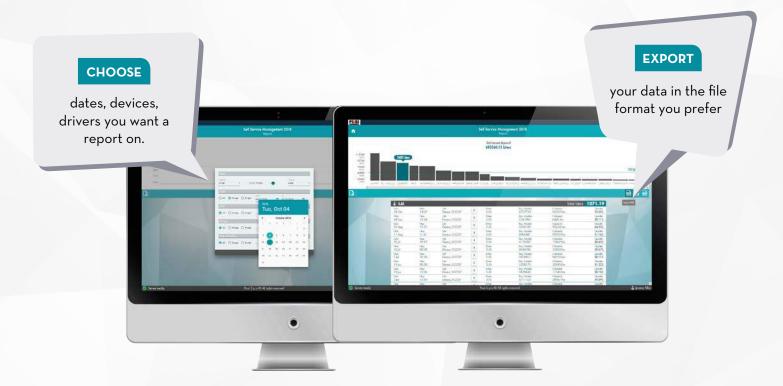

### **FEATURES**

- · USERS MANAGEMENT
- · EASY TO INSTALL
- TRANSACTION REPORT

The new Self Service Management 2018 interface answers once more to the needs you've always had. But better. More intuitively, definitely more attractively and more flexibly. What PIUSI offers you is the possibility to continue working with the Self Service Management 1.O range, but giving you more potential and more efficiency.