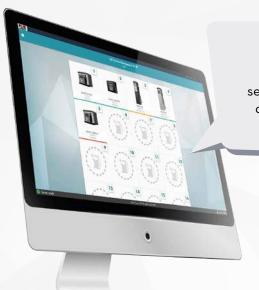

### MANAGE

select or delete the device from your system

The software min. requirements are:

- Monitor resolution 1280-700
- CPU: Intel® Pentium® 4 or AMD Athlon® 64 processor (2 GHz or higher)
- RAM: 2 GB
- Free space on Hard Disk: 20 GB
- Operating system: Windows VISTA SP2, Windows 7 SP1, Windows 8, Windows 8.1, Windows 10
- Database: Microsoft SQL 2012 R2 SP2 Express (included in the installation)